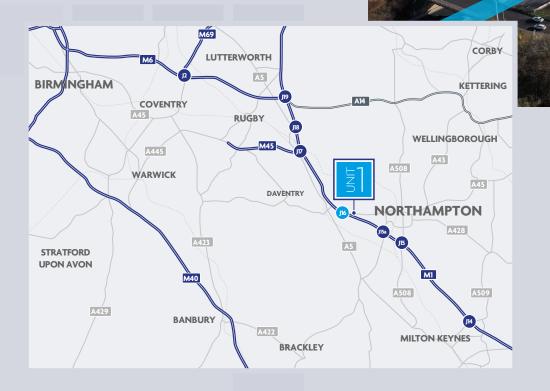

#### Location

The property is located at J16 of the M1 motorway at the heart of the "Golden Triangle" providing excellent access to the national motorway network.

# 16 LOCATED AT JI6 OF THE MI MOTORWAY AT THE HEART OF THE "GOLDEN TRIANGLE"

Eddie Stobart